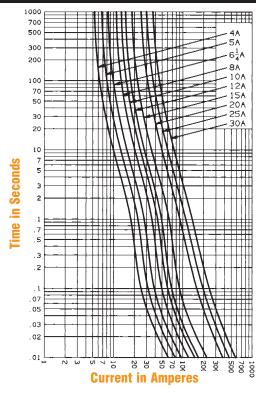

/4            | TRM1-1/4          | 2-1/2            | TRM2-1/2          | 4-1/2            | TRM4-1/2          | 8                | TRM8              | 25               | TRM25             |
| 4/10             | TRM4/10           | 1-4/10           | TRM1-4/10         | 2-8/10           | TRM2-8/10         | 5                | TRM5              | 9                | TRM9              | 30               | TRM30             |
| 1/2              | TRM1/2            |                  |                   |                  |                   |                  |                   |                  |                   |                  |                   |

## Melting Time - Current Data 1/10 - 3-1/2 Amperes, 250 Volts AC



### **Melting Time –** Current Data 4 - 30 Amperes, 250 Volts AC