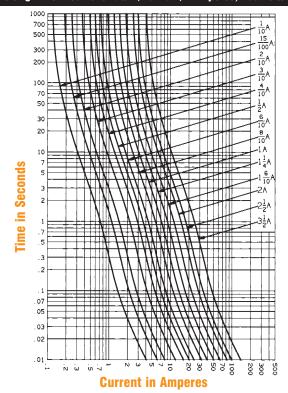

| TRM20             |
| 3/10             | TRM3/10           | 1-1/4            | TRM1-1/4          | 2-1/2            | TRM2-1/2          | 4-1/2            | TRM4-1/2          | 8                | TRM8              | 25               | TRM25             |
| 4/10             | TRM4/10           | 1-4/10           | TRM1-4/10         | 2-8/10           | TRM2-8/10         | 5                | TRM5              | 9                | TRM9              | 30               | TRM30             |
| 1/2              | TRM1/2            |                  |                   |                  |                   |                  |                   |                  |                   |                  |                   |

## Melting Time - Current Data 1/10 - 3-1/2 Amperes, 250 Volts AC



### **Melting Time –** Current Data 4 - 30 Amperes, 250 Volts AC